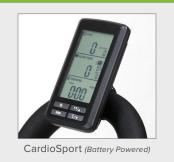

|
| Features           | Pedals have standard toe cage and strap with optional dual function clip Steel frame with transport wheels and 4 levelers Adjustable fore/aft seat Adjustable fore/aft handle adjustment Emergency stop Universal seat post Multi-position handlebars |

| WARRANTY*  |                                  |
|------------|----------------------------------|
| Туре       | Full Commercial - no usage limit |
| Frame      | 5 Years                          |
| Parts      | 3 Years                          |
| Wear Items | 1 Year                           |
| Labor      | 2 Years                          |







**CONSOLE OPTION**