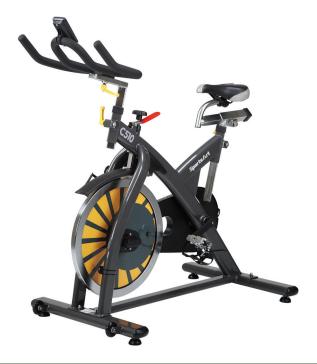

## C510 INDOOR CYCLE

SportsArt takes your indoor cycle class to a whole new level of energy and competition. With a precision machined flywheel, fully enclosed drive belt and extra wide base, the C510 offers an experience most users have never felt before. Combining ergonomic handlebars and user-focused feature adjustability, users can focus on their workout rather than their ride position.