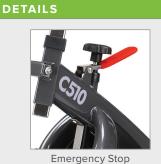

## **KEY FEATURES**

- · Simple adjustment levers lock into place quickly
- Multi-position resistance with easy control knob and emergency stop for safety
- Whisper quiet poly-v belt offers smooth, consistent motion
- Universal 9/16ths thread allows for use of aftermarket pedals

| TECHNICAL DETAILS  |                                                                                                                                                                                                                                                       |
|--------------------|-------------------------------------------------------------------------------------------------------------------------------------------------------------------------------------------------------------------------------------------------------|
| Unit Weight        | 117 lbs / 53 kg                                                                                                                                                                                                                                       |
| Dimensions (LxWxH) | 41 x 25.4 x 48 in / 104 x 64.5 x 122 cm                                                                                                                                                                                                               |
| Flywheel Weight    | 44 lbs / 20 kg                                                                                                                                                                                                                                        |
| Drive Type         | Poly v-belt                                                                                                                                                                                                                                           |
| Max User Weight    | 350 lbs / 158 kg                                                                                                                                                                                                                                      |
| Power Requirements | Self-powered                                                                                                                                                                                                                                          |
| Plug Requirements  | N/A                                                                                                                                                                                                                                                   |
| Features           | Pedals have standard toe cage and strap with optional dual function clip Steel frame with transport wheels and 4 levelers Adjustable fore/aft seat Adjustable fore/aft handle adjustment Emergency stop Universal seat post Multi-position handlebars |