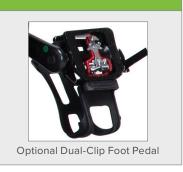

| TECHNICAL DETAILS  |                                                                                                                                                                                                                                                       |
|--------------------|-------------------------------------------------------------------------------------------------------------------------------------------------------------------------------------------------------------------------------------------------------|
| Unit Weight        | 117 lbs / 53 kg                                                                                                                                                                                                                                       |
| Dimensions (LxWxH) | 41 x 25.4 x 48 in / 104 x 64.5 x 122 cm                                                                                                                                                                                                               |
| Flywheel Weight    | 44 lbs / 20 kg                                                                                                                                                                                                                                        |
| Drive Type         | Poly v-belt                                                                                                                                                                                                                                           |
| Max User Weight    | 350 lbs / 158 kg                                                                                                                                                                                                                                      |
| Power Requirements | Self-powered                                                                                                                                                                                                                                          |
| Plug Requirements  | N/A                                                                                                                                                                                                                                                   |
| Features           | Pedals have standard toe cage and strap with optional dual function clip Steel frame with transport wheels and 4 levelers Adjustable fore/aft seat Adjustable fore/aft handle adjustment Emergency stop Universal seat post Multi-position handlebars |